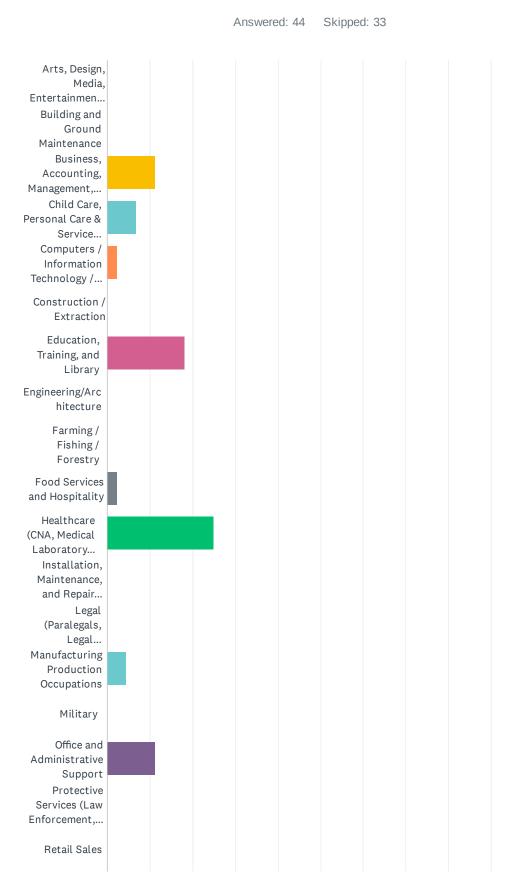

## Q19 Please select the occupational field that most closely describes the field in which you are currently employed.

## 2022-23 Graduate Survey

| ANSWER CHOICES                                                                                                                                          | RESPONSES |    |
|---------------------------------------------------------------------------------------------------------------------------------------------------------|-----------|----|
| Arts, Design, Media, Entertainment, and Sports                                                                                                          | 0.00%     | 0  |
| Building and Ground Maintenance                                                                                                                         | 0.00%     | 0  |
| Business, Accounting, Management, Marketing, and Finance                                                                                                | 11.36%    | 5  |
| Child Care, Personal Care & Service (Beauticians, Entertainment Attendants, Transportation & Tourism Attendants)                                        | 6.82%     | 3  |
| Computers / Information Technology / Mathematics                                                                                                        | 2.27%     | 1  |
| Construction / Extraction                                                                                                                               | 0.00%     | 0  |
| Education, Training, and Library                                                                                                                        | 18.18%    | 8  |
| Engineering/Architecture                                                                                                                                | 0.00%     | 0  |
| Farming / Fishing / Forestry                                                                                                                            | 0.00%     | 0  |
| Food Services and Hospitality                                                                                                                           | 2.27%     | 1  |
| Healthcare (CNA, Medical Laboratory Technician, Nursing,Radiography, Surgical Technology, Dental Hygiene, Health & Fitness, Medical Records Specialist) | 25.00%    | 11 |
| Installation, Maintenance, and Repair (Car, Electronics, Appliances, Etc.)                                                                              | 0.00%     | 0  |
| Legal (Paralegals, Legal Assistants, Court Reporters, Title Examiners, Judges, Lawyers)                                                                 | 0.00%     | 0  |
| Manufacturing Production Occupations                                                                                                                    | 4.55%     | 2  |
| Military                                                                                                                                                | 0.00%     | 0  |
| Office and Administrative Support                                                                                                                       | 11.36%    | 5  |
| Protective Services (Law Enforcement, Fire Fighters)                                                                                                    | 0.00%     | 0  |
| Retail Sales                                                                                                                                            | 0.00%     | 0  |
| Science                                                                                                                                                 | 0.00%     | 0  |
| Social Science (Economists, Psychologists, Sociologists, Anthropologists, Political Scientists, Etc.)                                                   | 2.27%     | 1  |
| Social Service and Community Service (Counselor, Social Worker, Clergy, Probation and Corrections)                                                      | 13.64%    | 6  |
| Transportation / Material Moving                                                                                                                        | 2.27%     | 1  |
| TOTAL                                                                                                                                                   |           | 44 |