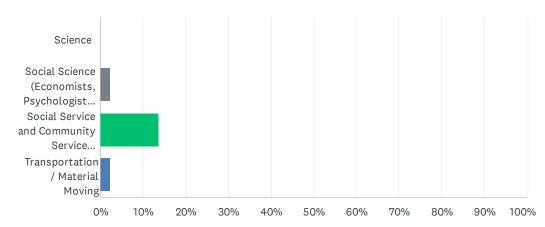

## Q19 Please select the occupational field that most closely describes the field in which you are currently employed.

## 2022-23 Graduate Survey

| ANSWER CHOICES                                                                                                                                          | RESPONSES |    |
|---------------------------------------------------------------------------------------------------------------------------------------------------------|-----------|----|
| Arts, Design, Media, Entertainment, and Sports                                                                                                          | 0.00%     | 0  |
| Building and Ground Maintenance                                                                                                                         | 0.00%     | 0  |
| Business, Accounting, Management, Marketing, and Finance                                                                                                | 11.36%    | 5  |
| Child Care, Personal Care & Service (Beauticians, Entertainment Attendants, Transportation & Tourism Attendants)                                        | 6.82%     | 3  |
| Computers / Information Technology / Mathematics                                                                                                        | 2.27%     | 1  |
| Construction / Extraction                                                                                                                               | 0.00%     | 0  |
| Education, Training, and Library                                                                                                                        | 18.18%    | 8  |
| Engineering/Architecture                                                                                                                                | 0.00%     | 0  |
| Farming / Fishing / Forestry                                                                                                                            | 0.00%     | 0  |
| Food Services and Hospitality                                                                                                                           | 2.27%     | 1  |
| Healthcare (CNA, Medical Laboratory Technician, Nursing,Radiography, Surgical Technology, Dental Hygiene, Health & Fitness, Medical Records Specialist) | 25.00%    | 11 |
| Installation, Maintenance, and Repair (Car, Electronics, Appliances, Etc.)                                                                              | 0.00%     | 0  |
| Legal (Paralegals, Legal Assistants, Court Reporters, Title Examiners, Judges, Lawyers)                                                                 | 0.00%     | 0  |
| Manufacturing Production Occupations                                                                                                                    | 4.55%     | 2  |
| Military                                                                                                                                                | 0.00%     | 0  |
| Office and Administrative Support                                                                                                                       | 11.36%    | 5  |
| Protective Services (Law Enforcement, Fire Fighters)                                                                                                    | 0.00%     | 0  |
| Retail Sales                                                                                                                                            | 0.00%     | 0  |
| Science                                                                                                                                                 | 0.00%     | 0  |
| Social Science (Economists, Psychologists, Sociologists, Anthropologists, Political Scientists, Etc.)                                                   | 2.27%     | 1  |
| Social Service and Community Service (Counselor, Social Worker, Clergy, Probation and Corrections)                                                      | 13.64%    | 6  |
| Transportation / Material Moving                                                                                                                        | 2.27%     | 1  |
| TOTAL                                                                                                                                                   |           | 44 |