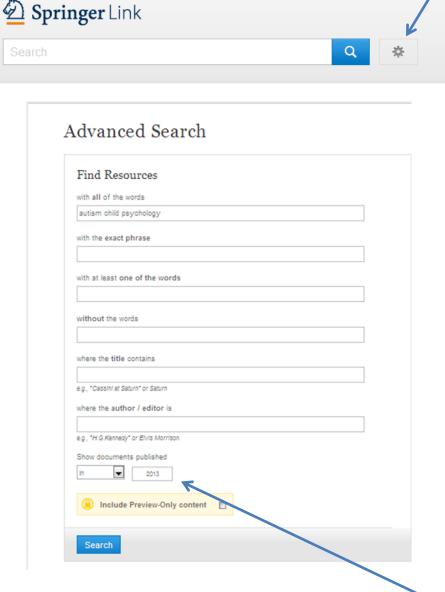

## **SEARCH HINTS FOR SPRINGER EBOOKS**

 The Yocum Library has subscribed to the 2013 book collection so it's most efficient to search for resources that appear in this collection only.

• On the Springer home page click on the Advanced Search

Limit your search to documents published in 2013

 Full-text resources available would include all the content types below except the "Article" and "Journal" selections. Choosing "Chapter" will focus your search and you can link back to other parts of the book.